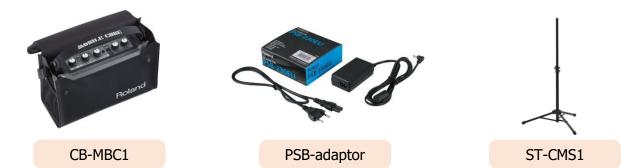

| High Quality, Light Weight<br>Amplifier      | Extremely lightweight<br>(2.2KG) , no larger than a<br>briefcase, comes with a<br>carry strap                        |
| Needs a powerful amplifier<br>with good projection to an<br>audience in order to give a<br>clear and audible<br>performance | High powered speakers with stereo projection | Two high-performance<br>speakers provide wide<br>stereo image<br>Can be placed on a mic<br>stand                     |
| Needs an all-in-one setup /<br>can't carry extra gear to<br>venues                                                          | On board Effects                             | Onboard Overdrive,<br>Distortion, Delay, Stereo<br>Chorus & Reverb, plus<br>Center Cancel for karaoke<br>performance |

## Accessories