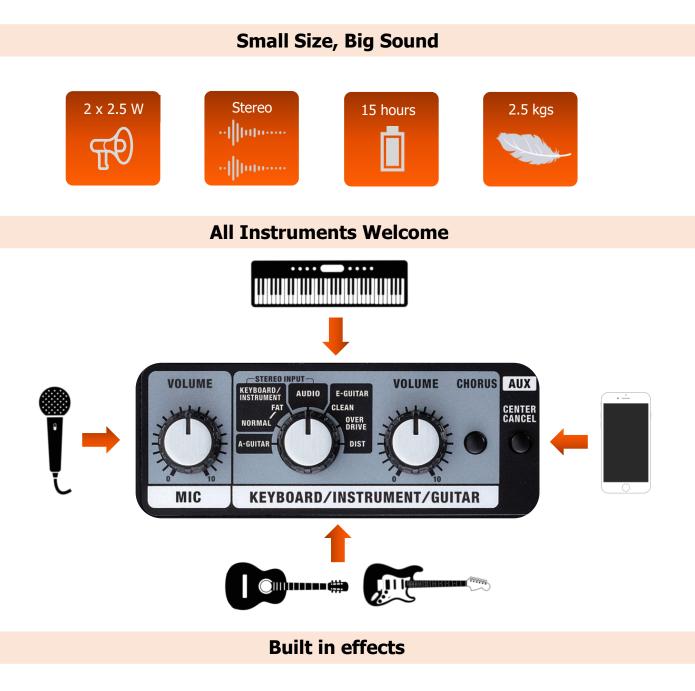

## **CUSTOMER PAIN POINTS & SOLUTIONS**

| CUSTOMER PAIN POINTS                                                                                                        | SOLUTION                                     | MOBILE CUBE                                                                                                          |
|-----------------------------------------------------------------------------------------------------------------------------|----------------------------------------------|----------------------------------------------------------------------------------------------------------------------|
| Needs an amp that must be<br>transported across cities,<br>towns and on public<br>transport                                 | High Quality, Light Weight<br>Amplifier      | Extremely lightweight<br>(2.2KG) , no larger than a<br>briefcase, comes with a<br>carry strap                        |
| Needs a powerful amplifier<br>with good projection to an<br>audience in order to give a<br>clear and audible<br>performance | High powered speakers with stereo projection | Two high-performance<br>speakers provide wide<br>stereo image<br>Can be placed on a mic<br>stand                     |
| Needs an all-in-one setup /<br>can't carry extra gear to<br>venues                                                          | On board Effects                             | Onboard Overdrive,<br>Distortion, Delay, Stereo<br>Chorus & Reverb, plus<br>Center Cancel for karaoke<br>performance |