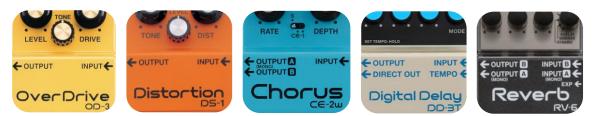

## **CUSTOMER PAIN POINTS & SOLUTIONS**

| CUSTOMER PAIN POINTS                                                                                                        | SOLUTION                                     | MOBILE CUBE                                                                                                          |
|-----------------------------------------------------------------------------------------------------------------------------|----------------------------------------------|----------------------------------------------------------------------------------------------------------------------|
| Needs an amp that must be<br>transported across cities,<br>towns and on public<br>transport                                 | High Quality, Light Weight<br>Amplifier      | Extremely lightweight<br>(2.2KG) , no larger than a<br>briefcase, comes with a<br>carry strap                        |
| Needs a powerful amplifier<br>with good projection to an<br>audience in order to give a<br>clear and audible<br>performance | High powered speakers with stereo projection | Two high-performance<br>speakers provide wide<br>stereo image<br>Can be placed on a mic<br>stand                     |
| Needs an all-in-one setup /<br>can't carry extra gear to<br>venues                                                          | On board Effects                             | Onboard Overdrive,<br>Distortion, Delay, Stereo<br>Chorus & Reverb, plus<br>Center Cancel for karaoke<br>performance |